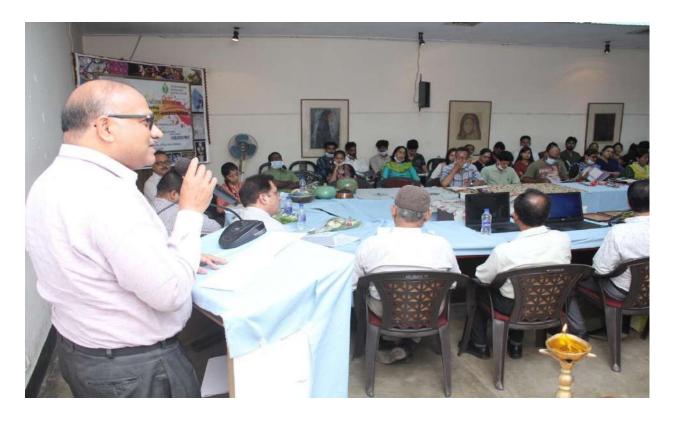

### **About the Workshop**

Swabalamban Karyashala-an Art-based Entrepreneurship Workshop was held on 21<sup>st</sup> March, 2021 at the conference hall of Harish Chandra PG College, Varanasi with the support from SIDBI to boost up art-based entrepreneurship in the eastern region. 250 participants from the art & painting, handicrafts, dance, drama, performing art and related field participated in the programme. 25% of the participants were pass out from different departments related to Art from Colleges in Varanasi. 75% of the participants had started their professional career in the trade of art and culture.

The programme was inaugurated by Dr. T. N Singh, Vice Chancellor-Mahatma Gandhi Kashi Vidyapeeth, Padmshri Dr. Rajni Kant. The chief guest encouraged the participants to take up career in the field of art and culture in his inaugural speech. Besides, Mr. Abdulla, Regional Director-DC Handicrafts, Varanasi and Mr. M S Rana, Assistant Director-MSME-DI Varanasi along with other dignitaries addressed the participants on the respective role of their departments in promotion of art-based entrepreneurship. Most of the participants also exhibited their products / work in the hall and explained the features to the guests and participants. In the technical session, speakers / experts from MSME-DI, Varanasi; EDII, Harish Chandra College and guest faculty for e-commerce & digital marketing discussed on the respective topics.