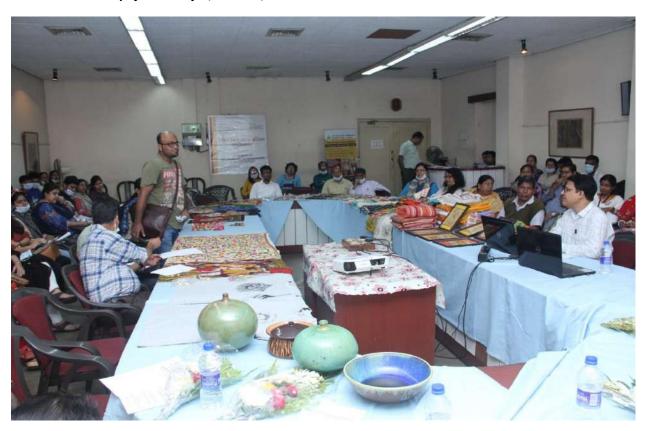

### **About the Workshop**

Swabalamban Karyashala-an Art-based Entrepreneurship Workshop was held on 21<sup>st</sup> March, 2021 at the conference hall of Harish Chandra PG College, Varanasi with the support from SIDBI to boost up art-based entrepreneurship in the eastern region. 250 participants from the art & painting, handicrafts, dance, drama, performing art and related field participated in the programme. 25% of the participants were pass out from different departments related to Art from Colleges in Varanasi. 75% of the participants had started their professional career in the trade of art and culture.

The programme was inaugurated by Dr. T. N Singh, Vice Chancellor-Mahatma Gandhi Kashi Vidyapeeth, Padmshri Dr. Rajni Kant. The chief guest encouraged the participants to take up career in the field of art and culture in his inaugural speech. Besides, Mr. Abdulla, Regional Director-DC Handicrafts, Varanasi and Mr. M S Rana, Assistant Director-MSME-DI Varanasi along with other dignitaries addressed the participants on the respective role of their departments in promotion of art-based entrepreneurship. Most of the participants also exhibited their products / work in the hall and explained the features to the guests and participants. In the technical session, speakers / experts from MSME-DI, Varanasi; EDII, Harish Chandra College and guest faculty for e-commerce & digital marketing discussed on the respective topics.

The participants' response to the topic was much responsive and beneficial. In the question-answer session, most of the participants interacted with their need like how to start enterprise, how to get market, what are the strategies required for running a enterprise, where to get what, how to start own digital marketing platform, how can get benefit of IPR Act and what are hurdles underlying for a successful venture. Mr. Ishwar Kumar, Assistant Professor of EDII coordinated the entire programme and informed the participants on the role and activity of EDII in promotion of Art-based entrepreneurship. They also assured the participants to extend best possible support to the aspiring and start up entrepreneurs. Different case study was also presented before the participants for effective representation and motivation.