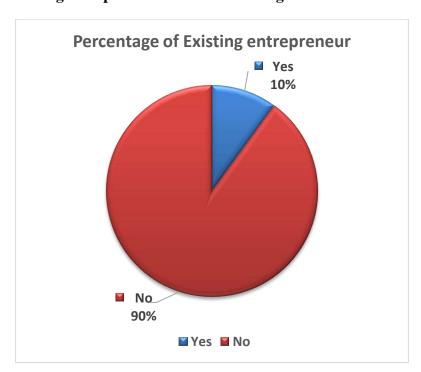

### **About the Workshop**

Swabalamban Karyashala-an Art-based Entrepreneurship Workshop was held on 13<sup>th</sup> March, 2020 at the conference hall of Academy of Fine Arts, Kolkata with the support from SIDBI to boost up art-based entrepreneurship in the eastern region. 75 participants from the art & painting, handicrafts, dance, drama, performing art and related field participated in the programme. 25% of the participants were pass out from Govt. College of Art, Kolkata, Viswa Bharati University, ATDC and Anthelian School of Arts and other institutions. 75% of the participants had started their professional career in the trade of art and culture.