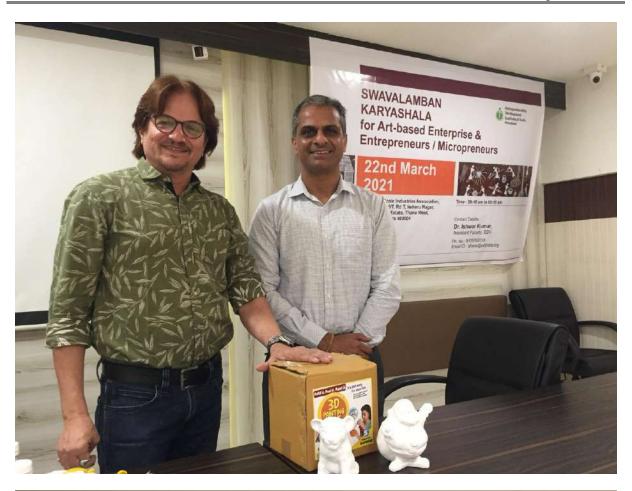

The participants' response to the topic was much responsive and beneficial. In the question-answer session, most of the participants interacted with their need like how to start enterprise, how to get market, what are the strategies required for running a enterprise, where to get what, how to start own digital marketing platform, how can get benefit of IPR Act and what are hurdles underlying for a successful venture. Mr. Ishwar Kumar, Assistant Professor of EDII coordinated the entire programme and informed the participants on the role and activity of EDII in promotion of Art-based entrepreneurship. They also assured the participants to extend best possible support to the aspiring and start up entrepreneurs. Different case study was also presented before the participants for effective representation and motivation.