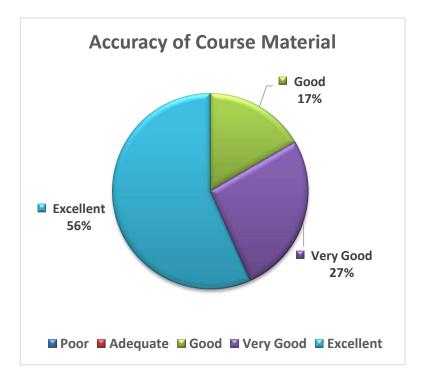

|

# **Feedback Analysis**

Feedback of randomly selected participants were taken after completion of the workshops at the respective locations on key aspects related to the knowledge imparted, workshop arrangements, resource person, study material, etc. Point wise analysis of duly filled feedback forms was carried out. Brief of the analysis is as follows:

#### Feedback of Candidate about Course Content and Material:

#### **Knowledge and Skill Enhancement**



#### Relevant as Per Candidate's Requirement



#### **Presentation Format**



#### **Effectiveness of Audio/Visual Material**



### **Accuracy of Course Material**



## **Quality of Training Material**



#### Feedback of Candidate about Resource Person's Skills:

### **Subject Expertise**



#### **Attitude & Professionalism**



### **Feedback of Participants about Training Venue:**

### **Facility within the Training Room**



### **Overall Training**



## Percentage of Candidates who want to recommend this training program for others:



### Percentage of Existing entrepreneur attended the Program:



Percentage of Candidates who were having awareness about the schemes of GOI and how it would help the artisans:



Percentage of Candidates who are aware of the benefits and advantages offered by various schemes under MSME and others:



# **Photographs of Workshops**



Inauguration of workshop with lighting of lamp by Mr. Sanjeev Arora, AGM, SIDB