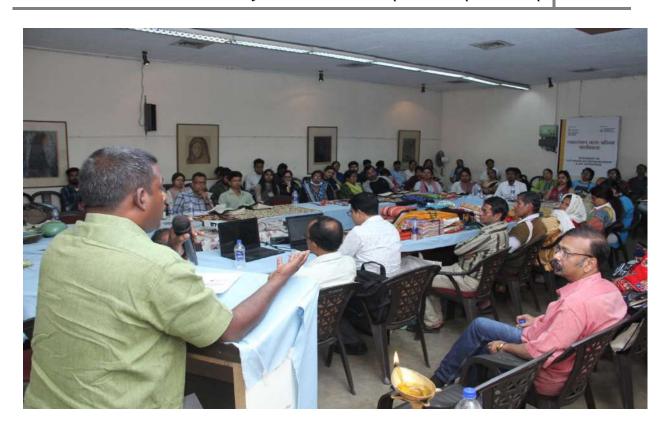

The programme was inaugurated by Dr. T. N Singh, Vice Chancellor-Mahatma Gandhi Kashi Vidyapeeth, Padmshri Dr. Rajni Kant. The chief guest encouraged the participants to take up career in the field of art and culture in his inaugural speech. Besides, Mr. Abdulla, Regional Director-DC Handicrafts, Varanasi and Mr. M S Rana, Assistant Director-MSME-DI Varanasi along with other dignitaries addressed the participants on the respective role of their departments in promotion of art-based entrepreneurship. Most of the participants also exhibited their products / work in the hall and explained the features to the guests and participants. In the technical session, speakers / experts from MSME-DI, Varanasi; EDII, Harish Chandra College and guest faculty for e-commerce & digital marketing discussed on the respective topics.

The participants' response to the topic was much responsive and beneficial. In the question-answer session, most of the participants interacted with their need like how to start enterprise, how to get market, what are the strategies required for running a enterprise, where to get what, how to start own digital marketing platform, how can get benefit of IPR Act and what are hurdles underlying for a successful venture. Mr. Ishwar Kumar, Assistant Professor of EDII coordinated the entire programme and informed the participants on the role and activity of EDII in promotion of Art-based entrepreneurship. They also assured the participants to extend best possible support to the aspiring and start up entrepreneurs. Different case study was also presented before the participants for effective representation and motivation.