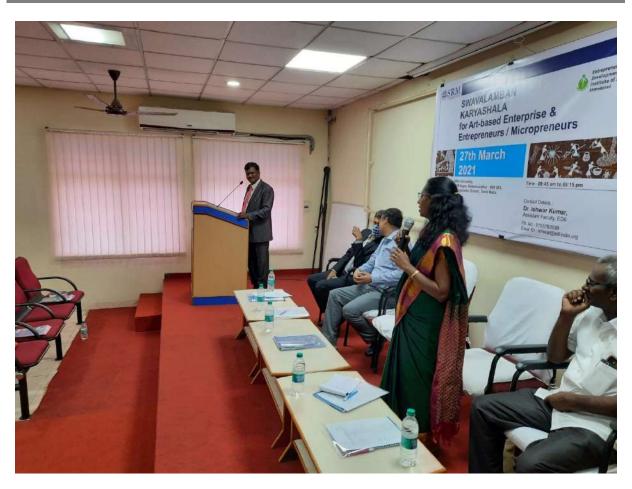

The programme was inaugurated by Dr. T. N Singh, Vice Chancellor-Mahatma Gandhi Kashi Vidyapeeth, Padmshri Dr. Rajni Kant. The chief guest encouraged the participants to take up career in the field of art and culture in his inaugural speech. Besides, Mr. Abdulla, Regional Director-DC Handicrafts, Varanasi and Mr. M S Rana, Assistant Director-MSME-DI Varanasi along with other dignitaries addressed the participants on the respective role of their departments in promotion of art-based entrepreneurship. Most of the participants also exhibited their products / work in the hall and explained the features to the guests and participants. In the technical session, speakers / experts from MSME-DI, Varanasi; EDII, Harish Chandra College and guest faculty for e-commerce & digital marketing discussed on the respective topics.

The participants' response to the topic was much responsive and beneficial. In the question-answer session, most of the participants interacted with their need like how to start enterprise, how to get market, what are the strategies required for running a enterprise, where to get what, how to start own digital marketing platform, how can get benefit of IPR Act and what are hurdles underlying for a successful venture. Mr. Ishwar Kumar, Assistant Professor of EDII coordinated the entire programme and informed the participants on the role and activity of EDII in promotion of Art-based entrepreneurship. They also assured the participants to extend best possible support to the aspiring and start up entrepreneurs. Different case study was also presented before the participants for effective representation and motivation.