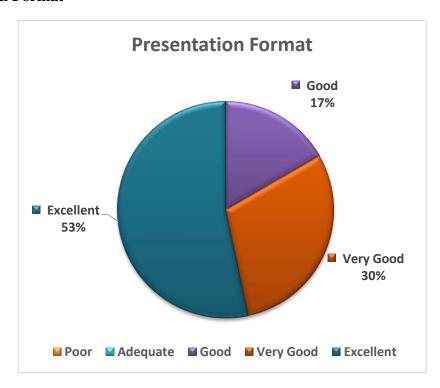

|

# **Feedback Analysis**

Feedback of randomly selected participants were taken after completion of the workshops at the respective locations on key aspects related to the knowledge imparted, workshop arrangements, resource person, study material, etc. Point wise analysis of duly filled feedback forms was carried out. Brief of the analysis is as follows:

#### Feedback of Candidate about Course Content and Material:

#### **Knowledge and Skill Enhancement**



#### Relevant as Per Candidate's Requirement



#### **Presentation Format**



#### **Effectiveness of Audio/Visual Material**



### **Accuracy of Course Material**



## **Quality of Training Material**



#### Feedback of Candidate about Resource Person's Skills:

### **Subject Expertise**



#### **Attitude & Professionalism**



### **Feedback of Participants about Training Venue:**

### **Facility within the Training Room**



### **Overall Training**



## Percentage of Candidates who want to recommend this training program for others:



### Percentage of Existing entrepreneur attended the Program:



Percentage of Candidates who were having awareness about the schemes of GOI and how it would help the artisans:



Percentage of Candidates who are aware of the benefits and advantages offered by various schemes under MSME and others:



# **Photographs of Wor