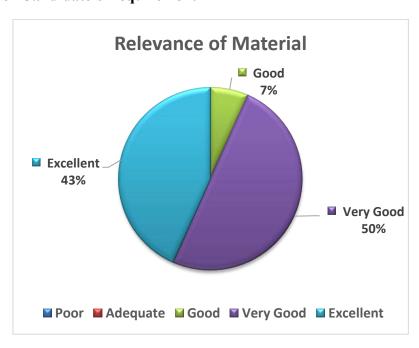

|

# **Feedback Analysis**

Feedback of randomly selected participants were taken after completion of the workshops at the respective locations on key aspects related to the knowledge imparted, workshop arrangements, resource person, study material, etc. Point wise analysis of duly filled feedback forms was carried out. Brief of the analysis is as follows:

#### Feedback of Candidate about Course Content and Material:

#### **Knowledge and Skill Enhancement**



#### Relevant as Per Candidate's Requirement



#### **Presentation Format**



#### **Effectiveness of Audio/Visual Material**



### **Accuracy of Course Material**



## **Quality of Training Material**



#### Feedback of Candidate about Resource Person's Skills:

### **Subject Expertise**



#### **Attitude & Professionalism**



### **Feedback of Participants about Training Venue:**

### **Facility within the Training Room**



### **Overall Training**



## Percentage of Candidates who want to recommend this training program for others:



### Percentage of Existing entrepreneur attended the Program:



Percentage of Candidates who were having awareness about the schemes of GOI and how it would help the artisans:



Percentage of Candidates who are aware of the benefits and advantages offered by various schemes under MSME and o