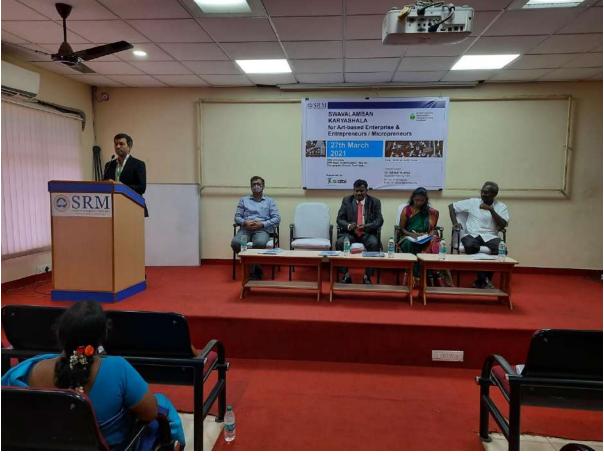

### **About the Workshop**

Swabalamban Karyashala-an Art-based Entrepreneurship Workshop was held on 21<sup>st</sup> March, 2021 at the conference hall of Harish Chandra PG College, Varanasi with the support from SIDBI to boost up art-based entrepreneurship in the eastern region. 250 participants from the art & painting, handicrafts, dance, drama, performing art and related field participated in the programme. 25% of the participants were pass out from different departments related to Art from Colleges in Varanasi. 75% of the participants had started their professional career in the trade of art and culture.

The programme was inaugurated by Dr. T. N Singh, Vice Chancellor-Mahatma Gandhi Kashi Vidyapeeth, Padmshri Dr. Rajni Kant. The chief guest encouraged the participants to take up career in the field of art and culture in his inaugural speech. Besides, Mr. Abdulla, Regional Director-DC Handicrafts, Varanasi and Mr. M S Rana, Assistant Director-MSME-DI Varanasi along with other dignitaries addressed the participants on the respective role of their departments in promotion of art-based entrepreneurship. Most of the participants also exhibited their products / work in the hall and explained the features to the guests and participants. In the technical session, speakers / experts from MSME-DI, Varanasi; EDII, Harish Chandra College and guest faculty for e-commerce & digital marketing discussed on the respective topics.