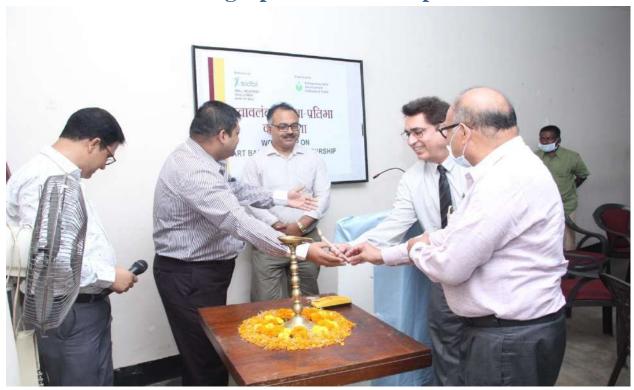

### **Photographs of the Workshop**

Inauguration of workshop with lighting of lamp by Mr. Sanjeev Arora, AGM, SIDBI; Mr. P K Sastpathy. Director, KVIC; Mr. Deepayan Banerjee, Director, Anthelian School of ART and other dignitaries.

The programme was inaugurated by Dr. T. N Singh, Vice Chancellor-Mahatma Gandhi Kashi Vidyapeeth, Padmshri Dr. Rajni Kant. The chief guest encouraged the participants to take up career in the field of art and culture in his inaugural speech. Besides, Mr. Abdulla, Regional Director-DC Handicrafts, Varanasi and Mr. M S Rana, Assistant Director-MSME-DI Varanasi along with other dignitaries addressed the participants on the respective role of their departments in promotion of art-based entrepreneurship. Most of the participants also exhibited their products / work in the hall and explained the features to the guests and participants. In the technical session, speakers / experts from MSME-DI, Varanasi; EDII, Harish Chandra College and guest faculty for e-commerce & digital marketing discussed on the respective topics.