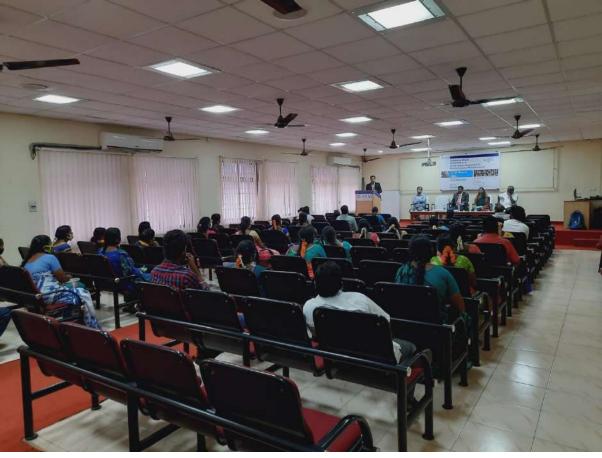

### **About the Workshop**

Swabalamban Karyashala-an Art-based Entrepreneurship Workshop was held on 21<sup>st</sup> March, 2021 at the conference hall of Harish Chandra PG College, Varanasi with the support from SIDBI to boost up art-based entrepreneurship in the eastern region. 250 participants from the art & painting, handicrafts, dance, drama, performing art and related field participated in the programme. 25% of the participants were pass out from different departments related to Art from Colleges in Varanasi. 75% of the participants had started their professional career in the trade of art and culture.