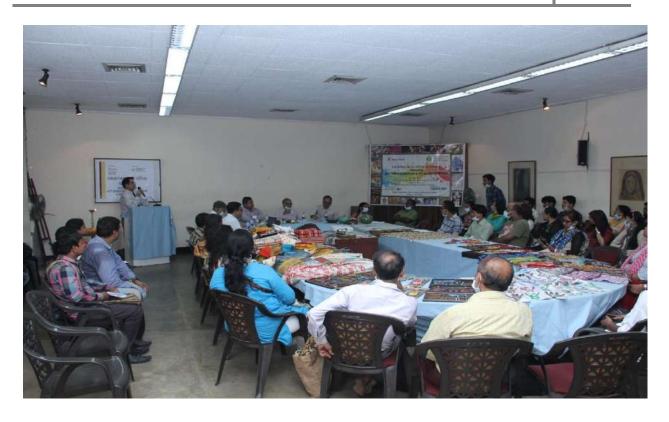

### **About the Workshop**

Swabalamban Karyashala-an Art-based Entrepreneurship Workshop was held on 21<sup>st</sup> March, 2021 at the conference hall of Harish Chandra PG College, Varanasi with the support from SIDBI to boost up art-based entrepreneurship in the eastern region. 250 participants from the art & painting, handicrafts, dance, drama, performing art and related field participated in the programme. 25% of the participants were pass out from different departments related to Art from Colleges in Varanasi. 75% of the participants had started their professional career in the trade of art and culture.

The programme was inaugurated by Dr. T. N Singh, Vice Chancellor-Mahatma Gandhi Kashi Vidyapeeth, Padmshri Dr. Rajni Kant. The chief guest encouraged the participants to take up career in the field of art and culture in his inaugural speech. Besides, Mr. Abdulla, Regional Director-DC Handicrafts, Varanasi and Mr. M S Rana, Assistant Director-MSME-DI Varanasi along with other dignitaries addressed the participants on the respective role of their departments in promotion of art-based entrepreneurship. Most of the participants also exhibited their products / work in the hall and explained the features to the guests and participants. In the technical session, speakers / experts from MSME-DI, Varanasi; EDII, Harish Chandra College and guest faculty for e-commerce & digital marketing discussed on the respective topics.