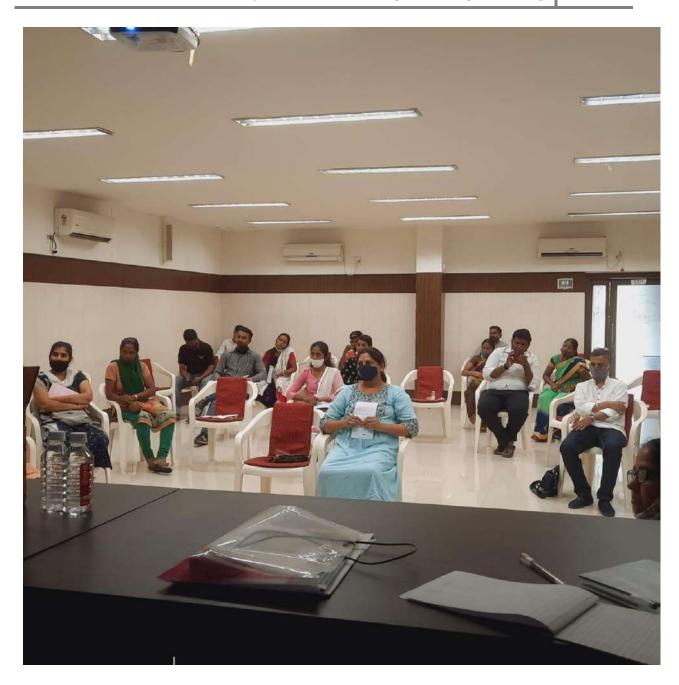

### **About the Workshop**

Swabalamban Karyashala-an Art-based Entrepreneurship Workshop was held on 21<sup>st</sup> March, 2021 at the conference hall of Harish Chandra PG College, Varanasi with the support from SIDBI to boost up art-based entrepreneurship in the eastern region. 250 participants from the art & painting, handicrafts, dance, drama, performing art and related field participated in the programme. 25% of the participants were pass out from different departments related to Art from Colleges in Varanasi. 75% of the participants had started their professional career in the trade of art and culture.

The participants' response to the topic was much responsive and beneficial. In the question-answer session, most of the participants interacted with their need like how to start enterprise, how to get market, what are the strategies required for running a enterprise, where to get what, how to start own digital marketing platform, how can get benefit of IPR Act and what are hurdles underlying for a successful venture. Mr. Ishwar Kumar, Assistant Professor of EDII coordinated the entire programme and informed the participants on the role and activity of EDII in promotion of Art-based entrepreneurship. They also assured the participants to extend best possible support to the aspiring and start up entrepreneurs. Different case study was also presented before the participants for effective representation and motivation.