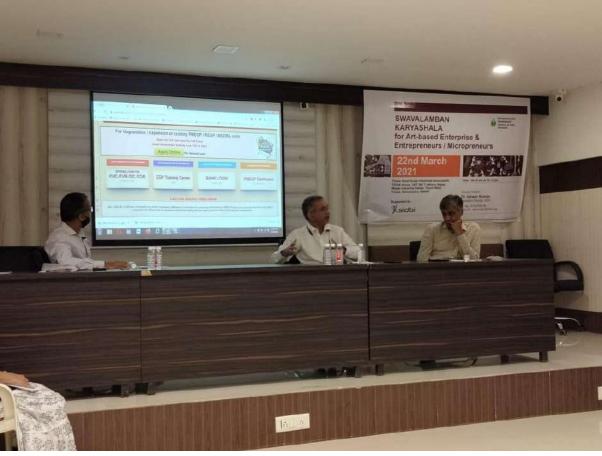

The programme was inaugurated by Dr. T. N Singh, Vice Chancellor-Mahatma Gandhi Kashi Vidyapeeth, Padmshri Dr. Rajni Kant. The chief guest encouraged the participants to take up career in the field of art and culture in his inaugural speech. Besides, Mr. Abdulla, Regional Director-DC Handicrafts, Varanasi and Mr. M S Rana, Assistant Director-MSME-DI Varanasi along with other dignitaries addressed the participants on the respective role of their departments in promotion of art-based entrepreneurship. Most of the participants also exhibited their products / work in the hall and explained the features to the guests and participants. In the technical session, speakers / experts from MSME-DI, Varanasi; EDII, Harish Chandra College and guest faculty for e-commerce & digital marketing discussed on the respective topics.

The participants' response to the topic was much responsive and beneficial. In the question-answer session, most of the participants interacted with their need like how to start enterprise, how to get market, what are the strategies required for running a enterprise, where to get what, how to start own digital marketing platform, how can get benefit of IPR Act and what are hurdles underlying for a successful venture. Mr. Ishwar Kumar, Assistant Professor of EDII coordinated the entire programme and informed the participants on the role and activity of EDII in promotion of Art-based entrepreneurship. They also assured the participants to extend best possible support to the aspiring and start up entrepreneurs. Different case study was also presented before the participants for effective representation and motivation.