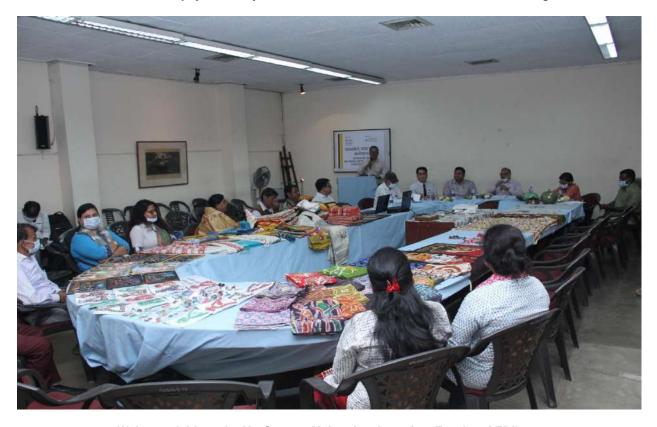

### **About the Workshop**

Swabalamban Karyashala-an Art-based Entrepreneurship Workshop was held on 21<sup>st</sup> March, 2021 at the conference hall of Harish Chandra PG College, Varanasi with the support from SIDBI to boost up art-based entrepreneurship in the eastern region. 250 participants from the art & painting, handicrafts, dance, drama, performing art and related field participated in the programme. 25% of the participants were pass out from different departments related to Art from Colleges in Varanasi. 75% of the participants had started their professional career in the trade of art and culture.

The programme was inaugurated by Dr. T. N Singh, Vice Chancellor-Mahatma Gandhi Kashi Vidyapeeth, Padmshri Dr. Rajni Kant. The chief guest encouraged the participants to take up career in the field of art and culture in his inaugural speech. Besides, Mr. Abdulla, Regional Director-DC Handicrafts, Varanasi and Mr. M S Rana, Assistant Director-MSME-DI Varanasi along with other dignitaries addressed the participants on the respective role of their departments in promotion of art-based entrepreneurship. Most of the participants also exhibited their products / work in the hall and explained the features to the guests and participants. In the technical session, speakers / experts from MSME-DI, Varanasi; EDII, Harish Chandra College and guest faculty for e-commerce & digital marketing discussed on the respective topics.