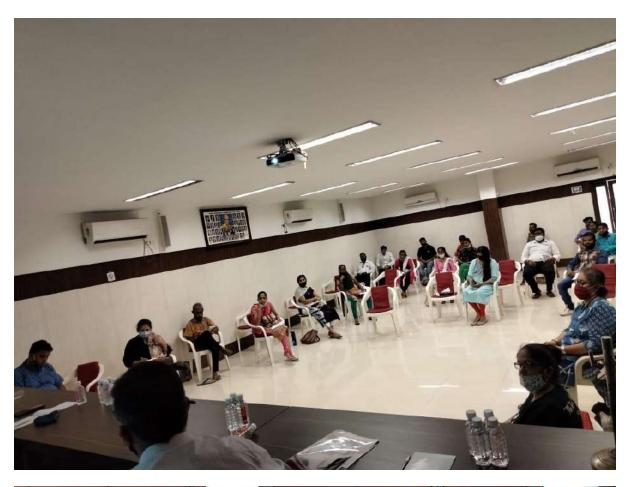

### **About the Workshop**

Swabalamban Karyashala-an Art-based Entrepreneurship Workshop was held on 21<sup>st</sup> March, 2021 at the conference hall of Harish Chandra PG College, Varanasi with the support from SIDBI to boost up art-based entrepreneurship in the eastern region. 250 participants from the art & painting, handicrafts, dance, drama, performing art and related field participated in the programme. 25% of the participants were pass out from different departments related to Art from Colleges in Varanasi. 75% of the participants had started their professional career in the trade of art and culture.

The programme was inaugurated by Dr. T. N Singh, Vice Chancellor-Mahatma Gandhi Kashi Vidyapeeth, Padmshri Dr. Rajni Kant. The chief guest encouraged the participants to take up career in the field of art and culture in his inaugural speech. Besides, Mr. Abdulla, Regional Director-DC Handicrafts, Varanasi and Mr. M S Rana, Assistant Director-MSME-DI Varanasi along with other dignitaries addressed the participants on the respective role of their departments in promotion of art-based entrepreneurship. Most of the participants also exhibited their products / work in the hall and explained the features to the guests and participants. In the technical session, speakers / experts from MSME-DI, Varanasi; EDII, Harish Chandra College and guest faculty for e-commerce & digital marketing discussed on the respective topics.