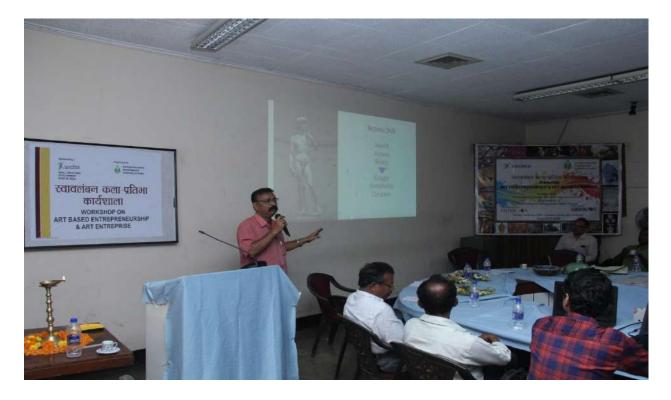

### **About the Workshop**

Swabalamban Karyashala-an Art-based Entrepreneurship Workshop was held on 21<sup>st</sup> March, 2021 at the conference hall of Harish Chandra PG College, Varanasi with the support from SIDBI to boost up art-based entrepreneurship in the eastern region. 250 participants from the art & painting, handicrafts, dance, drama, performing art and related field participated in the programme. 25% of the participants were pass out from different departments related to Art from Colleges in Varanasi. 75% of the participants had started their professional career in the trade of art and culture.

The programme was inaugurated by Dr. T. N Singh, Vice Chancellor-Mahatma Gandhi Kashi Vidyapeeth, Padmshri Dr. Rajni Kant. The chief guest encouraged the participants to take up career in the field of art and culture in his inaugural speech. Besides, Mr. Abdulla, Regional Director-DC Handicrafts, Varanasi and Mr. M S Rana, Assistant Director-MSME-DI Varanasi along with other dignitaries addressed the participants on the respective role of their departments in promotion of art-based entrepreneurship. Most of the participants also exhibited their products / work in the hall and explained the features to the guests and participants. In the technical session, speakers / experts from MSME-DI, Varanasi; EDII, Harish Chandra College and guest faculty for e-commerce & digital marketing discussed on the respective topics.