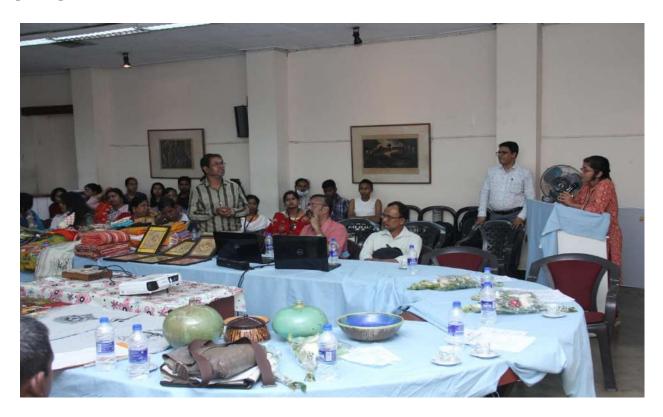

The programme was inaugurated by Dr. T. N Singh, Vice Chancellor-Mahatma Gandhi Kashi Vidyapeeth, Padmshri Dr. Rajni Kant. The chief guest encouraged the participants to take up career in the field of art and culture in his inaugural speech. Besides, Mr. Abdulla, Regional Director-DC Handicrafts, Varanasi and Mr. M S Rana, Assistant Director-MSME-DI Varanasi along with other dignitaries addressed the participants on the respective role of their departments in promotion of art-based entrepreneurship. Most of the participants also exhibited their products / work in the hall and explained the features to the guests and participants. In the technical session, speakers / experts from MSME-DI, Varanasi; EDII, Harish Chandra College and guest faculty for e-commerce & digital marketing discussed on the respective topics.

The participants' response to the topic was much responsive and beneficial. In the question-answer session, most of the participants interacted with their need like how to start enterprise, how to get market, what are the strategies required for running a enterprise, where to get what, how to start own digital marketing platform, how can get benefit of IPR Act and what are hurdles underlying for a successful venture. Mr. Ishwar Kumar, Assistant Professor of EDII coordinated the entire programme and informed the participants on the role and activity of EDII in promotion of Art-based entrepreneurship. They also assured the participants to extend best possible support to the aspiring and start up entrepreneurs. Different case study was also presented before the participants for effective representation and motivation.