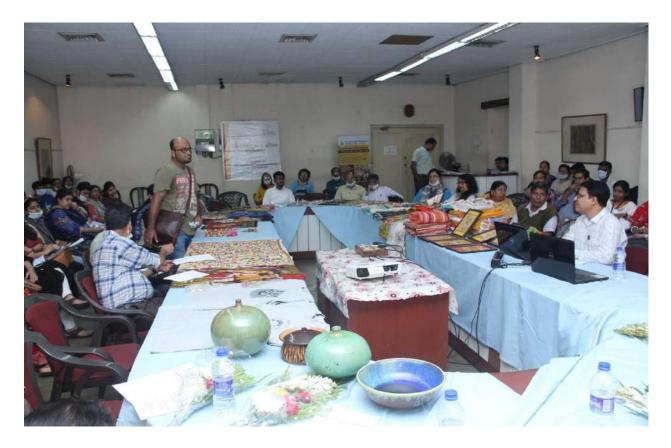

The programme was inaugurated by Dr. T. N Singh, Vice Chancellor-Mahatma Gandhi Kashi Vidyapeeth, Padmshri Dr. Rajni Kant. The chief guest encouraged the participants to take up career in the field of art and culture in his inaugural speech. Besides, Mr. Abdulla, Regional Director-DC Handicrafts, Varanasi and Mr. M S Rana, Assistant Director-MSME-DI Varanasi along with other dignitaries addressed the participants on the respective role of their departments in promotion of art-based entrepreneurship. Most of the participants also exhibited their products / work in the hall and explained the features to the guests and participants. In the technical session, speakers / experts from MSME-DI, Varanasi; EDII, Harish Chandra College and guest faculty for e-commerce & digital marketing discussed on the respective topics.

The participants' response to the topic was much responsive and beneficial. In the question-answer session, most of the participants interacted with their need like how to start enterprise, how to get market, what are the strategies required for running a enterprise, where to get what, how to start own digital marketing platform, how can get benefit of IPR Act and what are hurdles underlying for a successful venture. Mr. Ishwar Kumar, Assistant Professor of EDII coordinated the entire programme and informed the participants on the role and activity of EDII in promotion of Art-based entrepreneurship. They also assured the participants to extend best possible support to the aspiring and start up entrepreneurs. Different case study was also presented before the participants for effective representation and motivation.