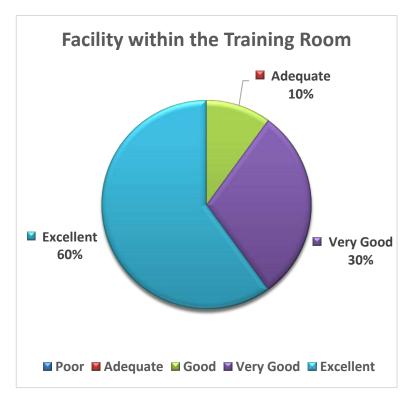

The participants' response to the topic was much responsive and beneficial. In the question-answer session, most of the participants interacted with their need like how to start enterprise, how to get market, what are the strategies required for running a enterprise, where to get what, how to start own digital marketing platform, how can get benefit of IPR Act and what are hurdles underlying for a successful venture. Mr. Ishwar Kumar, Assistant Professor of EDII coordinated the entire programme and informed the participants on the role and activity of EDII in promotion of Art-based entrepreneurship. They also assured the participants to extend best possible support to the aspiring and start up entrepreneurs. Different case study was also presented before the participants for effective representation and motivation.

The participants and guests were given a kit containing study material, bag and basic stationery items, and tea & lunch were also served during the break. Feedback on the workshop were taken at the end of day. Many of the participants appreciated the efforts of EDII and SIDBI in promoting art-based entrepreneurship and art-enterprise. This is a kind of special initiative to boost up energy level of new candidates to enter into this trade. Many participants informed that there is a need of such kind of workshop with specialized topics in continuous basis.