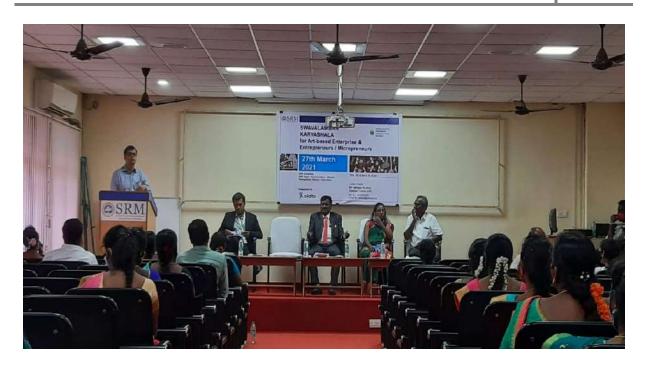

resented before the participants for effective representation and motivation.

The participants and guests were served kit, tea & lunch during the break. Feedback on the workshop were taken at the end of day. Many of the participants appreciated the efforts of EDII and SIDBI in promoting art-based entrepreneurship and art-enterprise. This is a kind of special initiative to boost up energy level of new candidates to enter into this trade. Many participants informed that there is a need of such kind of workshop with specialized topics in continuous basis.

Dr. Ishwar Kumar on behalf of EDII extended vote of thanks to the experts, guests and participants for their valuable contribution and being with EDII for holding the workshop successfully.

### **Programme Agenda**



## **Photographs**









& Dung

#### SIDBI Sponsored Swavalamban Karyashala-Art-based Entrepreneurship Workshop for Enterprise and Entrepreneurs

Organized by Entrepreneurship Development Institute of India (EDII), Gandhinagar

#### 27th March 2021

| PROG | RAMME       |
|------|-------------|
|      | 9840267342  |
|      | 701086 3329 |

| (10 | S-KALAVATHY      | 9840267342   | Cathing