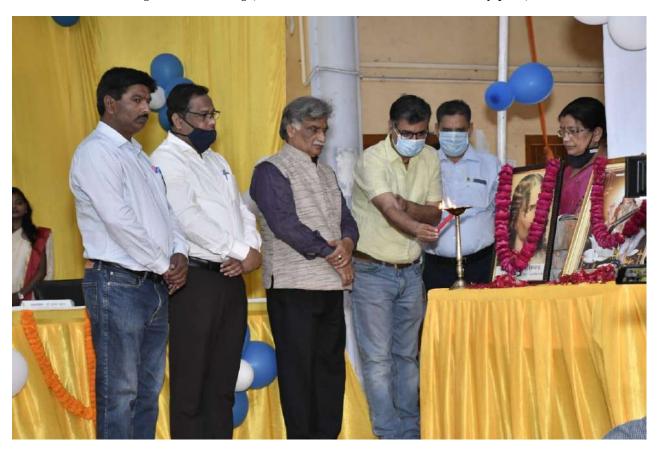

The programme was inaugurated by Dr. T. N Singh, Vice Chancellor-Mahatma Gandhi Kashi Vidyapeeth, Padmshri Dr. Rajni Kant. The chief guest encouraged the participants to take up career in the field of art and culture in his inaugural speech. Besides, Mr. Abdulla, Regional Director-DC Handicrafts, Varanasi and Mr. M S Rana, Assistant Director-MSME-DI Varanasi along with other dignitaries addressed the participants on the respective role of their departments in promotion of art-based entrepreneurship. Most of the participants also exhibited their products / work in the hall and explained the features to the guests and participants. In the technical session, speakers / experts from MSME-DI, Varanasi; EDII, Harish Chandra College and guest faculty for e-commerce & digital marketing discussed on the respective topics.