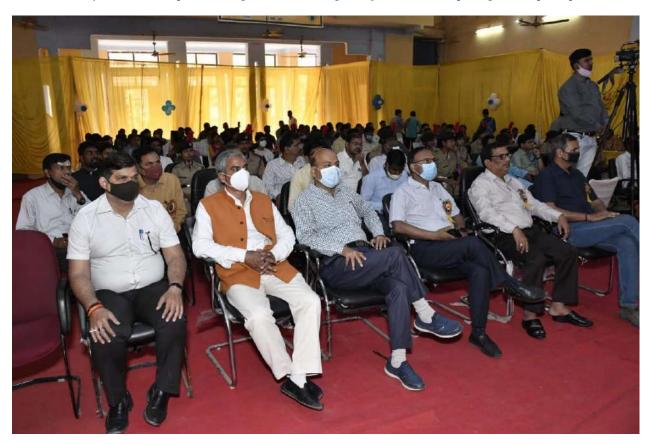

### **About the Workshop**

Swabalamban Karyashala-an Art-based Entrepreneurship Workshop was held on 21<sup>st</sup> March, 2021 at the conference hall of Harish Chandra PG College, Varanasi with the support from SIDBI to boost up art-based entrepreneurship in the eastern region. 250 participants from the art & painting, handicrafts, dance, drama, performing art and related field participated in the programme. 25% of the participants were pass out from different departments related to Art from Colleges in Varanasi. 75% of the participants had started their professional career in the trade of art and culture.

The programme was inaugurated by Dr. T. N Singh, Vice Chancellor-Mahatma Gandhi Kashi Vidyapeeth, Padmshri Dr. Rajni Kant. The chief guest encouraged the participants to take up career in the field of art and culture in his inaugural speech. Besides, Mr. Abdulla, Regional Director-DC Handicrafts, Varanasi and Mr. M S Rana, Assistant Director-MSME-DI Varanasi along with other dignitaries addressed the participants on the respective role of their departments in promotion of art-based entrepreneurship. Most of the participants also exhibited their products / work in the hall and explained the features to the guests and participants. In the technical session, speakers / experts from MSME-DI, Varanasi; EDII, Harish Chandra College and guest faculty for e-commerce & digital marketing discussed on the respective topics.