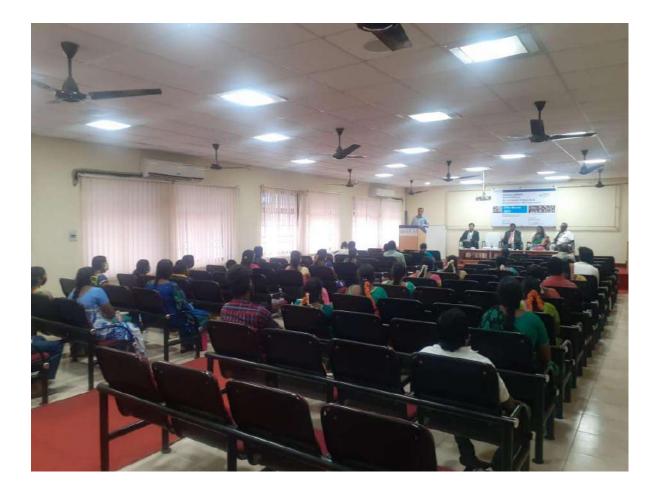

### **About the Workshop**

Swabalamban Karyashala-an Art-based Entrepreneurship Workshop was held on 21<sup>st</sup> March, 2021 at the conference hall of Harish Chandra PG College, Varanasi with the support from SIDBI to boost up art-based entrepreneurship in the eastern region. 250 participants from the art & painting, handicrafts, dance, drama, performing art and related field participated in the programme. 25% of the participants were pass out from different departments related to Art from Colleges in Varanasi. 75% of the participants had started their professional career in the trade of art and culture.

The programme was inaugurated by Dr. T. N Singh, Vice Chancellor-Mahatma Gandhi Kashi Vidyapeeth, Padmshri Dr. Rajni Kant. The chief guest encouraged the participants to take up career in the field of art and culture in his inaugural speech. Besides, Mr. Abdulla, Regional Director-DC Handicrafts, Varanasi and Mr. M S Rana, Assistant Director-MSME-DI Varanasi along with other dignitaries addressed the participants on the respective role of their departments in promotion of art-based entrepreneurship. Most of the participants also exhibited their products / work in the hall and explained the features to the guests and participants. In the technical session, speakers / experts from MSME-DI, Varanasi; EDII, Harish Chandra College and guest faculty for e-commerce & digital marketing discussed on the respective topics.