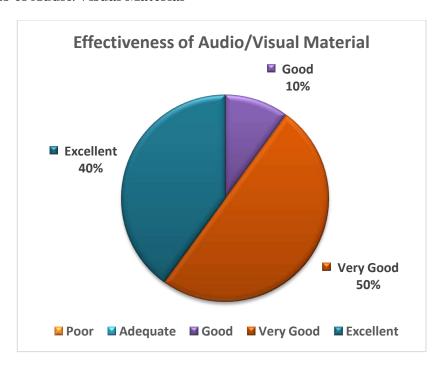

|

# **Feedback Analysis**

Feedback of randomly selected participants were taken after completion of the workshops at the respective locations on key aspects related to the knowledge imparted, workshop arrangements, resource person, study material, etc. Point wise analysis of duly filled feedback forms was carried out. Brief of the analysis is as follows:

#### Feedback of Candidate about Course Content and Material:

#### **Knowledge and Skill Enhancement**



#### Relevant as Per Candidate's Requirement



#### **Presentation Format**



#### **Effectiveness of Audio/Visual Material**



### **Accuracy of Course Material**



## **Quality of Training Material**



#### Feedback of Candidate about Resource Person's Skills:

### **Subject Expertise**



#### **Attitude & Professionalism**



### **Feedback of Participants about Training Venue:**

### **Facility within the Training Room**



### **Overall Training**



## Percentage of Candidates who want to recommend this training program for others:



### Percentage of Existing entrepreneur attended the Program:



Percentage of Candidates who were having awareness about the schemes of GOI and how it would help the artisans:



Percentage of Candidates who are aware of the benefits and advantages offered by various schemes under MSME and others:



# **Photographs of Workshops**



Inauguration of workshop with lighting