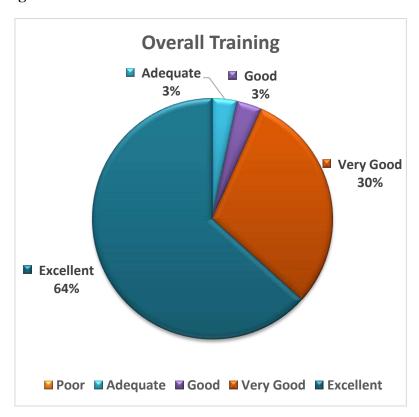

The participants' response to the topic was much responsive and beneficial. In the question-answer session, most of the participants interacted with their need like how to start enterprise, how to get market, what are the strategies required for running a enterprise, where to get what, how to start own digital marketing platform, how can get benefit of IPR Act and what are hurdles underlying for a successful venture. Mr. Ishwar Kumar, Assistant Professor of EDII coordinated the entire programme and informed the participants on the role and activity of EDII in promotion of Art-based entrepreneurship. They also assured the participants to extend best possible support to the aspiring and start up entrepreneurs. Different case study was also presented before the participants for effective representation and motivation.

The participants and guests were given a kit containing study material, bag and basic stationery items, and tea & lunch were also served during the break. Feedback on the workshop were taken at the end of day. Many of the participants appreciated the efforts of EDII and SIDBI in promoting art-based entrepreneurship and art-enterprise. This is a kind of special initiative to boost up energy level of new candidates to enter into this trade. Many participants informed that there is a need of such kind of workshop with specialized topics in continuous basis.