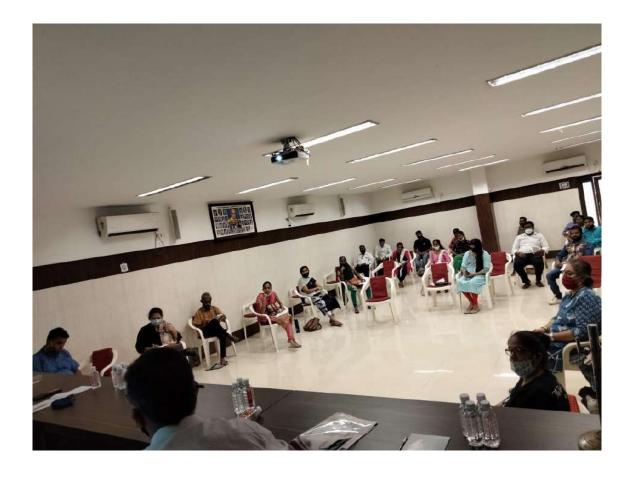

### **About the Workshop**

Swabalamban Karyashala-an Art-based Entrepreneurship Workshop was held on 21<sup>st</sup> March, 2021 at the conference hall of Harish Chandra PG College, Varanasi with the support from SIDBI to boost up art-based entrepreneurship in the eastern region. 250 participants from the art & painting, handicrafts, dance, drama, performing art and related field participated in the programme. 25% of the participants were pass out from different departments related to Art from Colleges in Varanasi. 75% of the participants had started their professional career in the trade of art and culture.

The programme was inaugurated by Dr. T. N Singh, Vice Chancellor-Mahatma Gandhi Kashi Vidyapeeth, Padmshri Dr. Rajni Kant. The chief guest encouraged the participants to take up career in the field of art and culture in his inaugural speech. Besides, Mr. Abdulla, Regional Director-DC Handicrafts, Varanasi and Mr. M S Rana, Assistant Director-MSME-DI Varanasi along with other dignitaries addressed the participants on the respective role of their departments in promotion of art-based entrepreneurship. Most of the participants also exhibited their products / work in the hall and explained the features to the guests and participants. In the technical session, speakers / experts from MSME-DI, Varanasi; EDII, Harish Chandra College and guest faculty for e-commerce & digital marketing discussed on the respective topics.