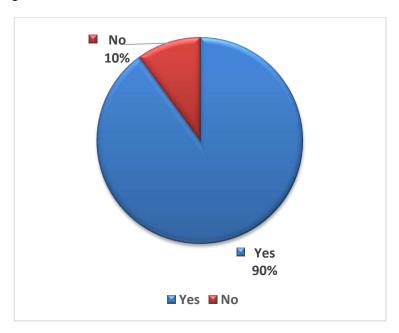

### **About the Workshop**

Swabalamban Karyashala-an Art-based Entrepreneurship Workshop was held on 13<sup>th</sup> March, 2020 at the conference hall of Academy of Fine Arts, Kolkata with the support from SIDBI to boost up art-based entrepreneurship in the eastern region. 75 participants from the art & painting, handicrafts, dance, drama, performing art and related field participated in the programme. 25% of the participants were pass out from Govt. College of Art, Kolkata, Viswa Bharati University, ATDC and Anthelian School of Arts and other institutions. 75% of the participants had started their professional career in the trade of art and culture.