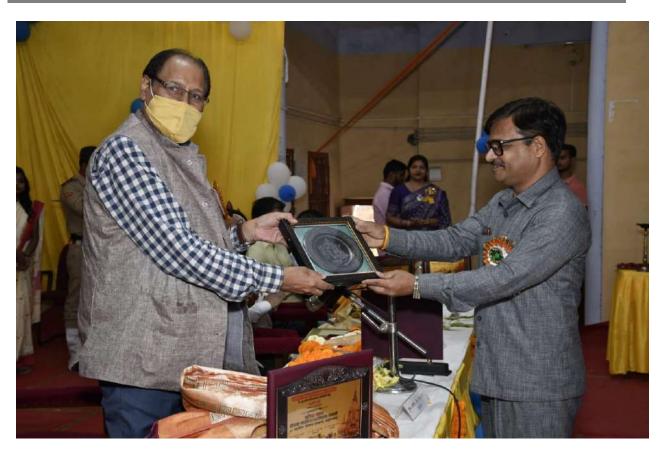

The participants' response to the topic was much responsive and beneficial. In the question-answer session, most of the participants interacted with their need like how to start enterprise, how to get market, what are the strategies required for running a enterprise, where to get what, how to start own digital marketing platform, how can get benefit of IPR Act and what are hurdles underlying for a successful venture. Mr. Ishwar Kumar, Assistant Professor of EDII coordinated the entire programme and informed the participants on the role and activity of EDII in promotion of Art-based entrepreneurship. They also assured the participants to extend best possible support to the aspiring and start up entrepreneurs. Different case study was also presented before the participants for effective representation and motivation.

The participants and guests were given a kit containing study material, bag and basic stationery items, and tea & lunch were also served during the break. Feedback on the workshop were taken at the end of day. Many of the participants appreciated the efforts of EDII and SIDBI in promoting art-based entrepreneurship and art-enterprise. This is a kind of special initiative to boost up energy level of new candidates to enter into this trade. Many participants informed that there is a need of such kind of workshop with specialized topics in continuous basis.