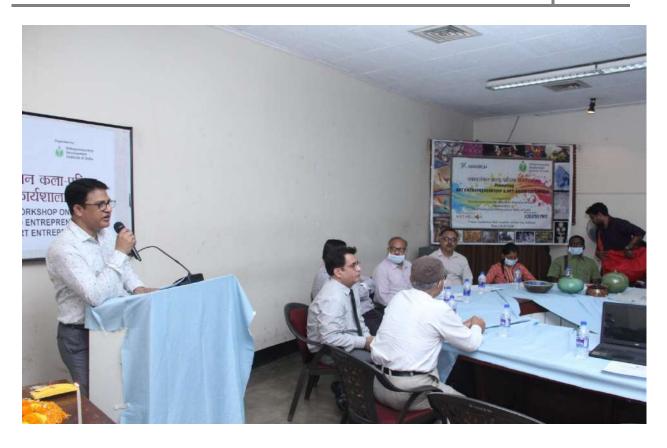

The participants' response to the topic was much responsive and beneficial. In the question-answer session, most of the participants interacted with their need like how to start enterprise, how to get market, what are the strategies required for running a enterprise, where to get what, how to start own digital marketing platform, how can get benefit of IPR Act and what are hurdles underlying for a successful venture. Mr. Ishwar Kumar, Assistant Professor of EDII coordinated the entire programme and informed the participants on the role and activity of EDII in promotion of Art-based entrepreneurship. They also assured the participants to extend best possible support to the aspiring and start up entrepreneurs. Different case study was also presented before the participants for effective representation and motivation.

The participants and guests were given a kit containing study material, bag and basic stationery items, and tea & lunch were also served during the break. Feedback on the workshop were taken at the end of day. Many of the participants appreciated the efforts of EDII and SIDBI in promoting art-based entrepreneurship and art-enterprise. This is a kind of special initiative to boost up energy level of new candidates to enter into this trade. Many participants informed that there is a need of such kind of workshop with specialized topics in continuous basis.