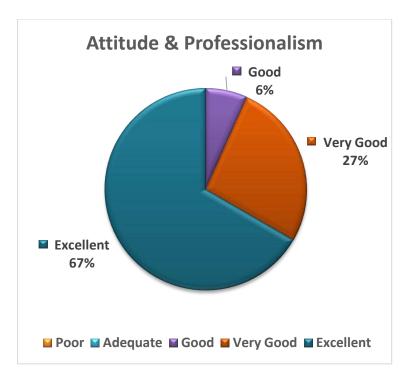

The participants' response to the topic was much responsive and beneficial. In the question-answer session, most of the participants interacted with their need like how to start enterprise, how to get market, what are the strategies required for running a enterprise, where to get what, how to start own digital marketing platform, how can get benefit of IPR Act and what are hurdles underlying for a successful venture. Mr. Ishwar Kumar, Assistant Professor of EDII coordinated the entire programme and informed the participants on the role and activity of EDII in promotion of Art-based entrepreneurship. They also assured the participants to extend best possible support to the aspiring and start up entrepreneurs. Different case study was also presented before the participants for effective representation and motivation.

The participants and guests were given a kit containing study material, bag and basic stationery items, and tea & lunch were also served during the break. Feedback on the workshop were taken at the end of day. Many of the participants appreciated the efforts of EDII and SIDBI in promoting art-based entrepreneurship and art-enterprise. This is a kind of special initiative to boost up energy level of new candidates to enter into this trade. Many participants informed that there is a need of such kind of workshop with specialized topics in continuous basis.