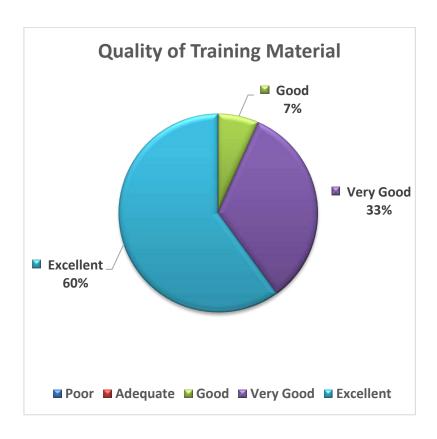

|

# **Feedback Analysis**

Feedback of randomly selected participants were taken after completion of the workshops at the respective locations on key aspects related to the knowledge imparted, workshop arrangements, resource person, study material, etc. Point wise analysis of duly filled feedback forms was carried out. Brief of the analysis is as follows:

#### Feedback of Candidate about Course Content and Material:

#### **Knowledge and Skill Enhancement**



#### Relevant as Per Candidate's Requirement



#### **Presentation Format**



#### **Effectiveness of Audio/Visual Material**



### **Accuracy of Course Material**



## **Quality of Training Material**



#### Feedback of Candidate about Resource Person's Skills:

### **Subject Expertise**



#### **Attitude & Professionalism**



### **Feedback of Participants about Training Venue:**

### **Facility within the Training Room**



### **Overall Training**



## Percentage of Candidates who want to recommend this training program for others:



### Percentage of Existing entrepreneur attended the Program:



Percentage of Candidates who were having awareness about the schemes of GOI and how it would help the artisans:



Percentage of Candidates who are aware of the benefits and advantages offered by various schemes under MSME and others:



# **Photographs of Workshops**



Inauguration of workshop with lighting of lamp by Mr. Sanjeev Arora, AGM, SIDBI; Mr. P K Sastpathy.

Director, KVIC;