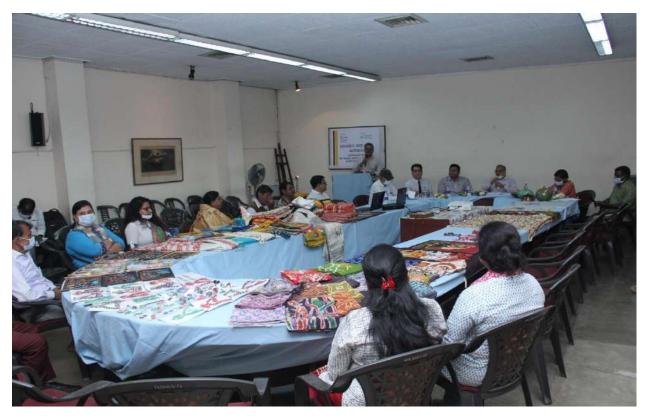

### **About the Workshop**

Swabalamban Karyashala-an Art-based Entrepreneurship Workshop was held on 21<sup>st</sup> March, 2021 at the conference hall of Harish Chandra PG College, Varanasi with the support from SIDBI to boost up art-based entrepreneurship in the eastern region. 250 participants from the art & painting, handicrafts, dance, drama, performing art and related field participated in the programme. 25% of the participants were pass out from different departments related to Art from Colleges in Varanasi. 75% of the participants had started their professional career in the trade of art and culture.

The programme was inaugurated by Dr. T. N Singh, Vice Chancellor-Mahatma Gandhi Kashi Vidyapeeth, Padmshri Dr. Rajni Kant. The chief guest encouraged the participants to take up career in the field of art and culture in his inaugural speech. Besides, Mr. Abdulla, Regional Director-DC Handicrafts, Varanasi and Mr. M S Rana, Assistant Director-MSME-DI Varanasi along with other dignitaries addressed the participants on the respective role of their departments in promotion of art-based entrepreneurship. Most of the participants also exhibited their products / work in the hall and explained the features to the guests and participants. In the technical session, speakers / experts from MSME-DI, Varanasi; EDII, Harish Chandra College and guest faculty for e-commerce & digital marketing discussed on the respective topics.