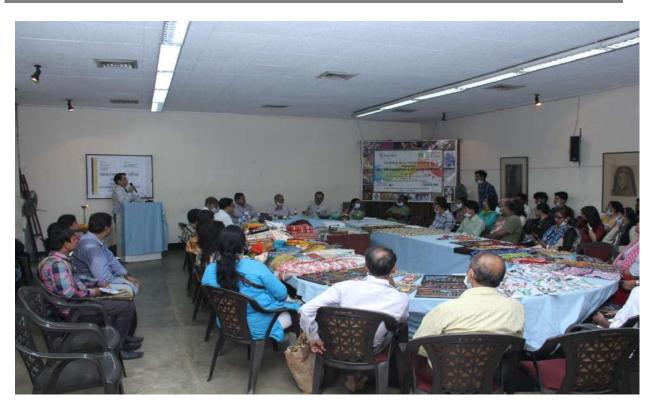

### **About the Workshop**

Swabalamban Karyashala-an Art-based Entrepreneurship Workshop was held on 21<sup>st</sup> March, 2021 at the conference hall of Harish Chandra PG College, Varanasi with the support from SIDBI to boost up art-based entrepreneurship in the eastern region. 250 participants from the art & painting, handicrafts, dance, drama, performing art and related field participated in the programme. 25% of the participants were pass out from different departments related to Art from Colleges in Varanasi. 75% of the participants had started their professional career in the trade of art and culture.

The programme was inaugurated by Dr. T. N Singh, Vice Chancellor-Mahatma Gandhi Kashi Vidyapeeth, Padmshri Dr. Rajni Kant. The chief guest encouraged the participants to take up career in the field of art and culture in his inaugural speech. Besides, Mr. Abdulla, Regional Director-DC Handicrafts, Varanasi and Mr. M S Rana, Assistant Director-MSME-DI Varanasi along with other dignitaries addressed the participants on the respective role of their departments in promotion of art-based entrepreneurship. Most of the participants also exhibited their products / work in the hall and explained the features to the guests and participants. In the technical session, speakers / experts from MSME-DI, Varanasi; EDII, Harish Chandra College and guest faculty for e-commerce & digital marketing discussed on the respective topics.