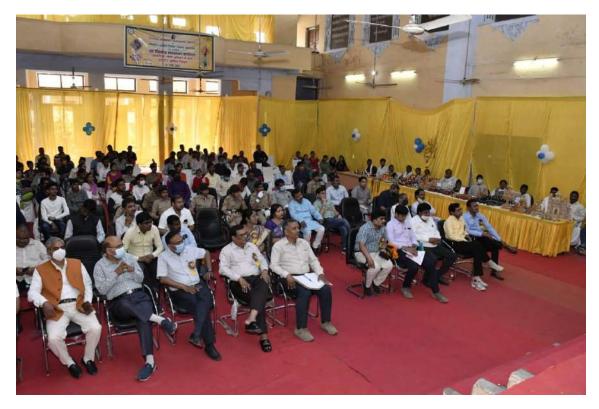

### **About the Workshop**

Swabalamban Karyashala-an Art-based Entrepreneurship Workshop was held on 21<sup>st</sup> March, 2021 at the conference hall of Harish Chandra PG College, Varanasi with the support from SIDBI to boost up art-based entrepreneurship in the eastern region. 250 participants from the art & painting, handicrafts, dance, drama, performing art and related field participated in the programme. 25% of the participants were pass out from different departments related to Art from Colleges in Varanasi. 75% of the participants had started their professional career in the trade of art and culture.

The programme was inaugurated by Dr. T. N Singh, Vice Chancellor-Mahatma Gandhi Kashi Vidyapeeth, Padmshri Dr. Rajni Kant. The chief guest encouraged the participants to take up career in the field of art and culture in his inaugural speech. Besides, Mr. Abdulla, Regional Director-DC Handicrafts, Varanasi and Mr. M S Rana, Assistant Director-MSME-DI Varanasi along with other dignitaries addressed the participants on the respective role of their departments in promotion of art-based entrepreneurship. Most of the participants also exhibited their products / work in the hall and explained the features to the guests and participants. In the technical session, speakers / experts from MSME-DI, Varanasi; EDII, Harish Chandra College and guest faculty for e-commerce & digital marketing discussed on the respective topics.