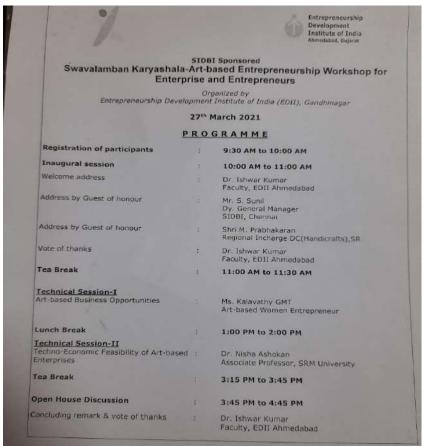

case study was also presented before the participants for effective representation and motivation.

The participants and guests were served kit, tea & lunch during the break. Feedback on the workshop were taken at the end of day. Many of the participants appreciated the efforts of EDII and SIDBI in promoting art-based entrepreneurship and art-enterprise. This is a kind of special initiative to boost up energy level of new candidates to enter into this trade. Many participants informed that there is a need of such kind of workshop with specialized topics in continuous basis.

Dr. Ishwar Kumar on behalf of EDII extended vote of thanks to the experts, guests and participants for their valuable contribution and being with EDII for holding the workshop successfully.

### **Programme Agenda**



## **Photographs**









& Dung

#### SIDBI Sponsored Swavalamban Karyashala-Art-based Entrepreneurship Workshop for Enterprise and Entrepreneurs

Organized by Entrepreneurship Development Institute of India (EDII), Gandhinagar

#### 27th March 2021

| PROG | RAMME       |
|------|-------------|
|      | 9840267342  |
|      | 701086 3329 |

| (10 | S-KALAVATHY      | 9840267342   | Cathing