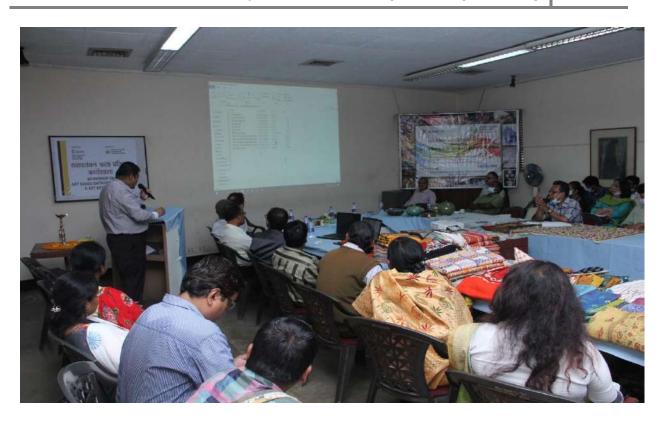

The programme was inaugurated by Dr. T. N Singh, Vice Chancellor-Mahatma Gandhi Kashi Vidyapeeth, Padmshri Dr. Rajni Kant. The chief guest encouraged the participants to take up career in the field of art and culture in his inaugural speech. Besides, Mr. Abdulla, Regional Director-DC Handicrafts, Varanasi and Mr. M S Rana, Assistant Director-MSME-DI Varanasi along with other dignitaries addressed the participants on the respective role of their departments in promotion of art-based entrepreneurship. Most of the participants also exhibited their products / work in the hall and explained the features to the guests and participants. In the technical session, speakers / experts from MSME-DI, Varanasi; EDII, Harish Chandra College and guest faculty for e-commerce & digital marketing discussed on the respective topics.

The participants' response to the topic was much responsive and beneficial. In the question-answer session, most of the participants interacted with their need like how to start enterprise, how to get market, what are the strategies required for running a enterprise, where to get what, how to start own digital marketing platform, how can get benefit of IPR Act and what are hurdles underlying for a successful venture. Mr. Ishwar Kumar, Assistant Professor of EDII coordinated the entire programme and informed the participants on the role and activity of EDII in promotion of Art-based entrepreneurship. They also assured the participants to extend best possible support to the aspiring and start up entrepreneurs. Different case study was also presented before the participants for effective representation and motivation.