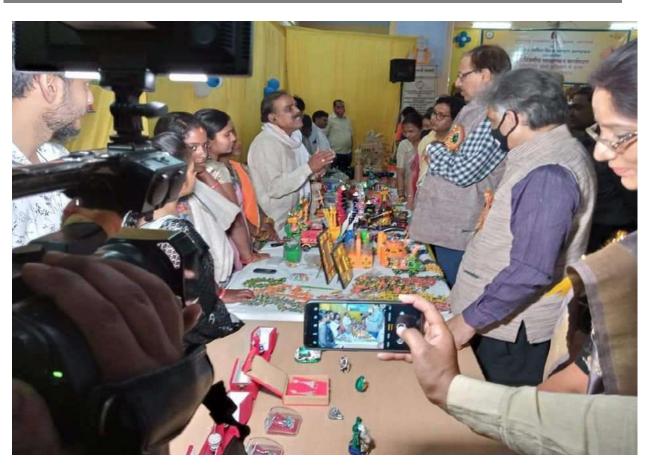

### **About the Workshop**

Swabalamban Karyashala-an Art-based Entrepreneurship Workshop was held on 21<sup>st</sup> March, 2021 at the conference hall of Harish Chandra PG College, Varanasi with the support from SIDBI to boost up art-based entrepreneurship in the eastern region. 250 participants from the art & painting, handicrafts, dance, drama, performing art and related field participated in the programme. 25% of the participants were pass out from different departments related to Art from Colleges in Varanasi. 75% of the participants had started their professional career in the trade of art and culture.

The programme was inaugurated by Dr. T. N Singh, Vice Chancellor-Mahatma Gandhi Kashi Vidyapeeth, Padmshri Dr. Rajni Kant. The chief guest encouraged the participants to take up career in the field of art and culture in his inaugural speech. Besides, Mr. Abdulla, Regional Director-DC Handicrafts, Varanasi and Mr. M S Rana, Assistant Director-MSME-DI Varanasi along with other dignitaries addressed the participants on the respective role of their departments in promotion of art-based entrepreneurship. Most of the participants also exhibited their products / work in the hall and explained the features to the guests and participants. In the technical session, speakers / experts from MSME-DI, Varanasi; EDII, Harish Chandra College and guest faculty for e-commerce & digital marketing discussed on the respective topics.