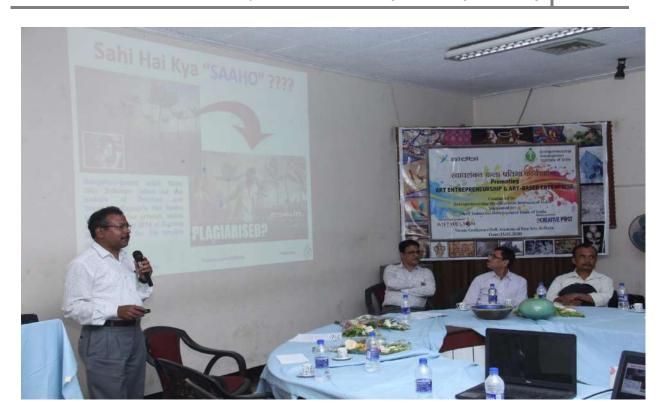

The programme was inaugurated by Dr. T. N Singh, Vice Chancellor-Mahatma Gandhi Kashi Vidyapeeth, Padmshri Dr. Rajni Kant. The chief guest encouraged the participants to take up career in the field of art and culture in his inaugural speech. Besides, Mr. Abdulla, Regional Director-DC Handicrafts, Varanasi and Mr. M S Rana, Assistant Director-MSME-DI Varanasi along with other dignitaries addressed the participants on the respective role of their departments in promotion of art-based entrepreneurship. Most of the participants also exhibited their products / work in the hall and explained the features to the guests and participants. In the technical session, speakers / experts from MSME-DI, Varanasi; EDII, Harish Chandra College and guest faculty for e-commerce & digital marketing discussed on the respective topics.

The participants' response to the topic was much responsive and beneficial. In the question-answer session, most of the participants interacted with their need like how to start enterprise, how to get market, what are the strategies required for running a enterprise, where to get what, how to start own digital marketing platform, how can get benefit of IPR Act and what are hurdles underlying for a successful venture. Mr. Ishwar Kumar, Assistant Professor of EDII coordinated the entire programme and informed the participants on the role and activity of EDII in promotion of Art-based entrepreneurship. They also assured the participants to extend best possible support to the aspiring and start up entrepreneurs. Different case study was also presented before the participants for effective representation and motivation.