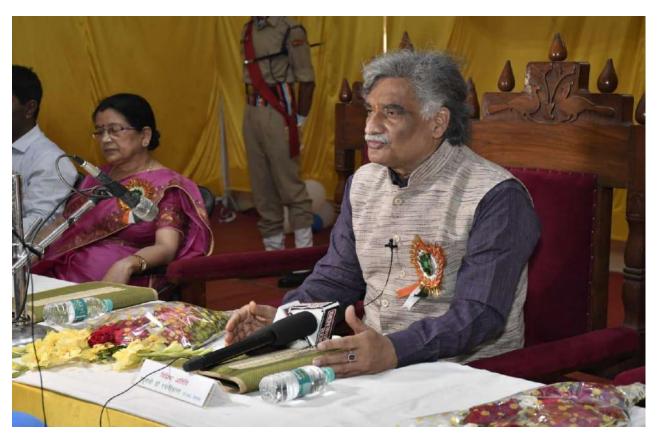

The programme was inaugurated by Dr. T. N Singh, Vice Chancellor-Mahatma Gandhi Kashi Vidyapeeth, Padmshri Dr. Rajni Kant. The chief guest encouraged the participants to take up career in the field of art and culture in his inaugural speech. Besides, Mr. Abdulla, Regional Director-DC Handicrafts, Varanasi and Mr. M S Rana, Assistant Director-MSME-DI Varanasi along with other dignitaries addressed the participants on the respective role of their departments in promotion of art-based entrepreneurship. Most of the participants also exhibited their products / work in the hall and explained the features to the guests and participants. In the technical session, speakers / experts from MSME-DI, Varanasi; EDII, Harish Chandra College and guest faculty for e-commerce & digital marketing discussed on the respective topics.