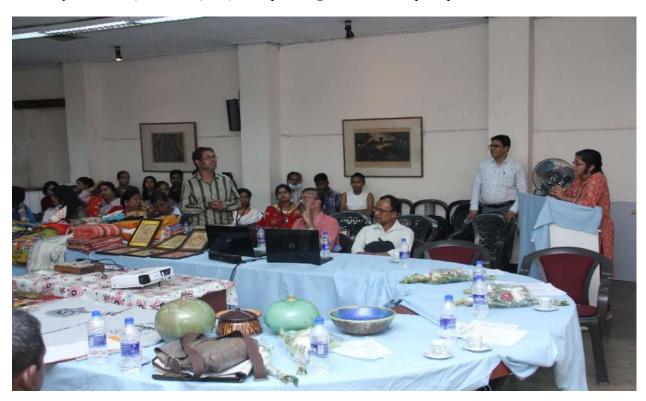

### **About the Workshop**

Swabalamban Karyashala-an Art-based Entrepreneurship Workshop was held on 13<sup>th</sup> March, 2020 at the conference hall of Academy of Fine Arts, Kolkata with the support from SIDBI to boost up art-based entrepreneurship in the eastern region. 75 participants from the art & painting, handicrafts, dance, drama, performing art and related field participated in the programme. 25% of the participants were pass out from Govt. College of Art, Kolkata, Viswa Bharati University, ATDC and Anthelian School of Arts and other institutions. 75% of the participants had started their professional career in the trade of art and culture.

The programme was inaugurated by Mr. Sanjeev Arora, AGM, SIDBI, Kolkata. Mr. Arora encouraged the participants to take up career in the field of art and culture and briefed the activities and support available from SIDBI through presentation in his inaugural speech. Besides, Mr. Pranab Naskar, GM, DIC, Kolkata and Mr. P K Satpathy, State Director, KVIC addressed the participants on the respective role of their departments in promotion of art-based entrepreneurship. Most of the participants also exhibited their products / work in the hall and explained the features to the guests and participants.

In the technical session, speakers / experts from MSMEDI, Kolkata; DST, GoWB; Viswa Bharati Uiversity, Anthelian School of Art and e-commerce & digital marketing discussed on the respective topics. To start with Mr. Deepayan Banerjee, Director, Anthtelian School of Art highlighted the rich art and culture of Bengal and eastern region and their values. He also stressed on rejuvenation of ancient arts and heritage of Bengal and how it can be an important products in international and national market. Prof. Ashis Ghosh, faculty of Dept. of Shipla Sadana, Viswa Bharati discussed on the contemporary art forms and fusion of different materials to give an ethnic look. He deliberation was much appreciated as he stressed on fusion of different artisanal works to boost up livelihood of rural artisans. Smt. Rina Roy, Asst. Director, MSMEDI, Kolkata gave briefing on how MoMSE, Govt. of India can assist the aspiring entrepreneurs / start up entrepreneurs to develop art-based enterprise under the