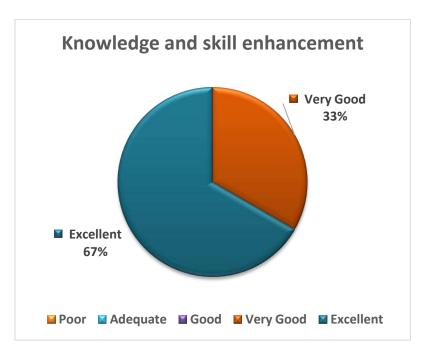

|

# **Feedback Analysis**

Feedback of randomly selected participants were taken after completion of the workshops at the respective locations on key aspects related to the knowledge imparted, workshop arrangements, resource person, study material, etc. Point wise analysis of duly filled feedback forms was carried out. Brief of the analysis is as follows:

#### Feedback of Candidate about Course Content and Material:

#### **Knowledge and Skill Enhancement**



#### Relevant as Per Candidate's Requirement



#### **Presentation Format**



#### **Effectiveness of Audio/Visual Material**



### **Accuracy of Course Material**



## **Quality of Training Material**



#### Feedback of Candidate about Resource Person's Skills:

### **Subject Expertise**



#### **Attitude & Professionalism**



### **Feedback of Participants about Training Venue:**

### **Facility within the Training Room**



### **Overall Training**



## Percentage of Candidates who want to recommend this training program for others:



### Percentage of Existing entrepreneur attended the Program:



Percentage of Candidates who were having awareness about the schemes of GOI and how it would help the artisans:



Percentage of Candidates who are aware of the benefits and advant