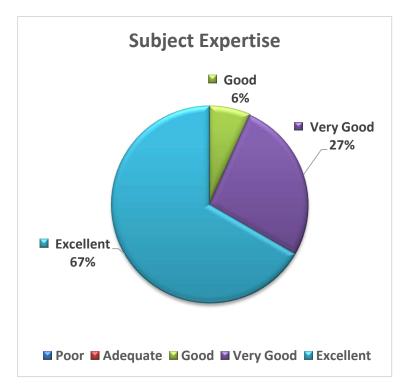

The participants' response to the topic was much responsive and beneficial. In the question-answer session, most of the participants interacted with their need like how to start enterprise, how to get market, what are the strategies required for running a enterprise, where to get what, how to start own digital marketing platform, how can get benefit of IPR Act and what are hurdles underlying for a successful venture. Mr. Ishwar Kumar, Assistant Professor of EDII coordinated the entire programme and informed the participants on the role and activity of EDII in promotion of Art-based entrepreneurship. They also assured the participants to extend best possible support to the aspiring and start up entrepreneurs. Different case study was also presented before the participants for effective representation and motivation.

The participants and guests were given a kit containing study material, bag and basic stationery items, and tea & lunch were also served during the break. Feedback on the workshop were taken at the end of day. Many of the participants appreciated the efforts of EDII and SIDBI in promoting art-based entrepreneurship and art-enterprise. This is a kind of special initiative to boost up energy level of new candidates to enter into this trade. Many participants informed that there is a need of such kind of workshop with specialized topics in continuous basis.