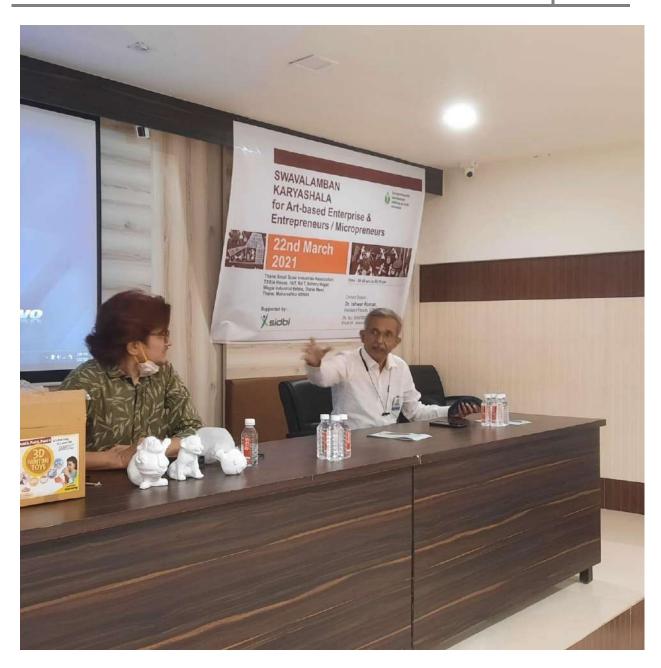

### **About the Workshop**

Swabalamban Karyashala-an Art-based Entrepreneurship Workshop was held on 21<sup>st</sup> March, 2021 at the conference hall of Harish Chandra PG College, Varanasi with the support from SIDBI to boost up art-based entrepreneurship in the eastern region. 250 participants from the art & painting, handicrafts, dance, drama, performing art and related field participated in the programme. 25% of the participants were pass out from different departments related to Art from Colleges in Varanasi. 75% of the participants had started their professional career in the trade of art and culture.

The programme was inaugurated by Dr. T. N Singh, Vice Chancellor-Mahatma Gandhi Kashi Vidyapeeth, Padmshri Dr. Rajni Kant. The chief guest encouraged the participants to take up career in the field of art and culture in his inaugural speech. Besides, Mr. Abdulla, Regional Director-DC Handicrafts, Varanasi and Mr. M S Rana, Assistant Director-MSME-DI Varanasi along with other dignitaries addressed the participants on the respective role of their departments in promotion of art-based entrepreneurship. Most of the participants also exhibited their products / work in the hall and explained the features to the guests and participants. In the technical session, speakers / experts from MSME-DI, Varanasi; EDII, Harish Chandra College and guest faculty for e-commerce & digital marketing discussed on the respective topics.