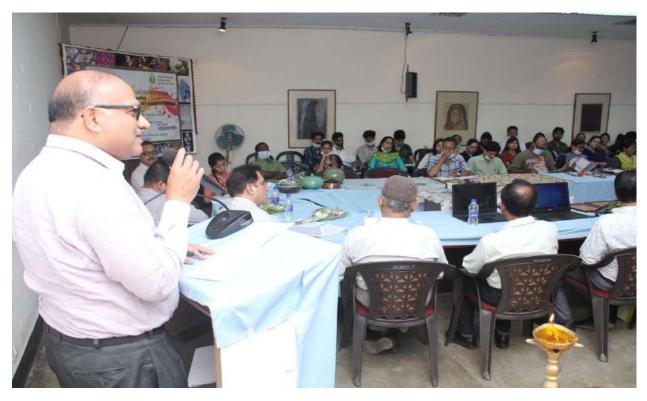

The programme was inaugurated by Dr. T. N Singh, Vice Chancellor-Mahatma Gandhi Kashi Vidyapeeth, Padmshri Dr. Rajni Kant. The chief guest encouraged the participants to take up career in the field of art and culture in his inaugural speech. Besides, Mr. Abdulla, Regional Director-DC Handicrafts, Varanasi and Mr. M S Rana, Assistant Director-MSME-DI Varanasi along with other dignitaries addressed the participants on the respective role of their departments in promotion of art-based entrepreneurship. Most of the participants also exhibited their products / work in the hall and explained the features to the guests and participants. In the technical session, speakers / experts from MSME-DI, Varanasi; EDII, Harish Chandra College and guest faculty for e-commerce & digital marketing discussed on the respective topics.

The participants' response to the topic was much responsive and beneficial. In the question-answer session, most of the participants interacted with their need like how to start enterprise, how to get market, what are the strategies required for running a enterprise, where to get what, how to start own digital marketing platform, how can get benefit of IPR Act and what are hurdles underlying for a successful venture. Mr. Ishwar Kumar, Assistant Professor of EDII coordinated the entire programme and informed the participants on the role and activity of EDII in promotion of Art-based entrepreneurship. They also assured the participants to extend best possible support to the aspiring and start up entrepreneurs. Different case study was also presented before the participants for effective representation and motivation.