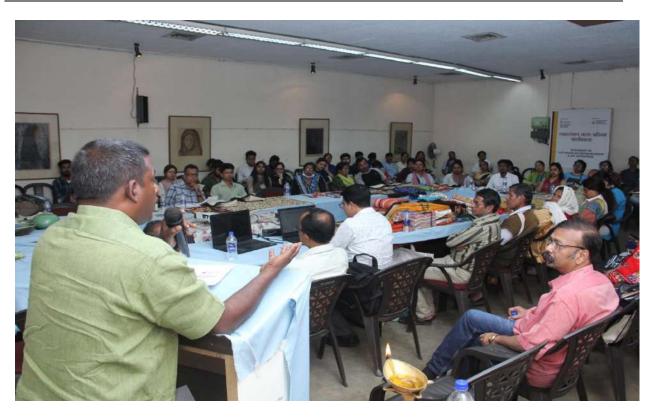

### **About the Workshop**

Swabalamban Karyashala-an Art-based Entrepreneurship Workshop was held on 21<sup>st</sup> March, 2021 at the conference hall of Harish Chandra PG College, Varanasi with the support from SIDBI to boost up art-based entrepreneurship in the eastern region. 250 participants from the art & painting, handicrafts, dance, drama, performing art and related field participated in the programme. 25% of the participants were pass out from different departments related to Art from Colleges in Varanasi. 75% of the participants had started their professional career in the trade of art and culture.

The programme was inaugurated by Dr. T. N Singh, Vice Chancellor-Mahatma Gandhi Kashi Vidyapeeth, Padmshri Dr. Rajni Kant. The chief guest encouraged the participants to take up career in the field of art and culture in his inaugural speech. Besides, Mr. Abdulla, Regional Director-DC Handicrafts, Varanasi and Mr. M S Rana, Assistant Director-MSME-DI Varanasi along with other dignitaries addressed the participants on the respective role of their departments in promotion of art-based entrepreneurship. Most of the participants also exhibited their products / work in the hall and explained the features to the guests and participants. In the technical session, speakers / experts from MSME-DI, Varanasi; EDII, Harish Chandra College and guest faculty for e-commerce & digital marketing discussed on the respective topics.

The participants' response to the topic was much responsive and beneficial. In the question-answer session, most of the participants interacted with their need like how to start enterprise, how to get market, what are the strategies required for running a enterprise, where to get what, how to start own digital marketing platform, how can get benefit of IPR Act and what are hurdles underlying for a successful venture. Mr. Ishwar Kumar, Assistant Professor of EDII coordinated the entire programme and informed the participants on the role and activity of EDII in promotion of Art-based entrepreneurship. They also assured the participants to extend best possible support to the aspiring and start up entrepreneurs. Different case study was also presented before the participants for effective representation and motivation.