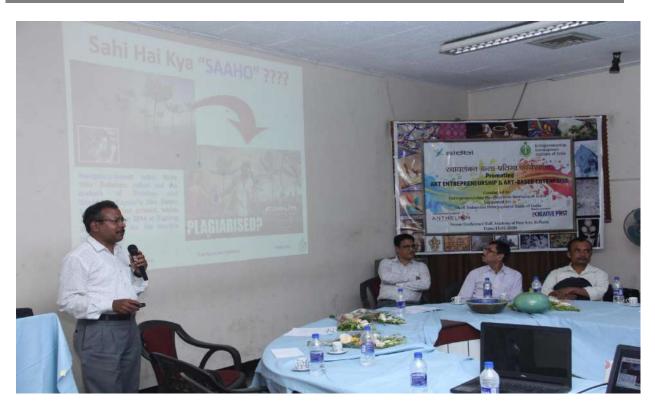

### **About the Workshop**

Swabalamban Karyashala-an Art-based Entrepreneurship Workshop was held on 13<sup>th</sup> March, 2020 at the conference hall of Academy of Fine Arts, Kolkata with the support from SIDBI to boost up art-based entrepreneurship in the eastern region. 75 participants from the art & painting, handicrafts, dance, drama, performing art and related field participated in the programme. 25% of the participants were pass out from Govt. College of Art, Kolkata, Viswa Bharati University, ATDC and Anthelian School of Arts and other institutions. 75% of the participants had started their professional career in the trade of art and culture.

The programme was inaugurated by Mr. Sanjeev Arora, AGM, SIDBI, Kolkata. Mr. Arora encouraged the participants to take up career in the field of art and culture and briefed the activities and support available from SIDBI through presentation in his inaugural speech. Besides, Mr. Pranab Naskar, GM, DIC, Kolkata and Mr. P K Satpathy, State Director, KVIC addressed the participants on the respective role of their departments in promotion of art-based entrepreneurship. Most of the participants also exhibited their products / work in the hall and explained the features to the guests and participants.

In the technical session, speakers / experts from MSMEDI, Kolkata; DST, GoWB; Viswa Bharati Uiversity, Anthelian School of Art and e-commerce & digital marketing discussed on the respective topics. To start with Mr. Deepayan Banerjee, Director, Anthtelian School of Art highlighted the rich art and culture of Bengal and eastern region and their values. He also stressed on rejuvenation of ancient arts and heritage of Bengal and how it can be an important products in international and national market. Prof. Ashis Ghosh, faculty of Dept. of Shipla Sadana, Viswa Bharati discussed on the contemporary art forms and fusion of different materials to give an ethnic look. He deliberation was much appreciated as he stressed on fusion of different artisanal works to boost up livelihood of rural artisans. Smt. Rina Roy, Asst. Director, MSMEDI, Kolkata gave briefing on how MoMSE, Govt. of India can assist the aspiring entrepreneurs / start up entrepreneurs to develop art-based enterprise under the