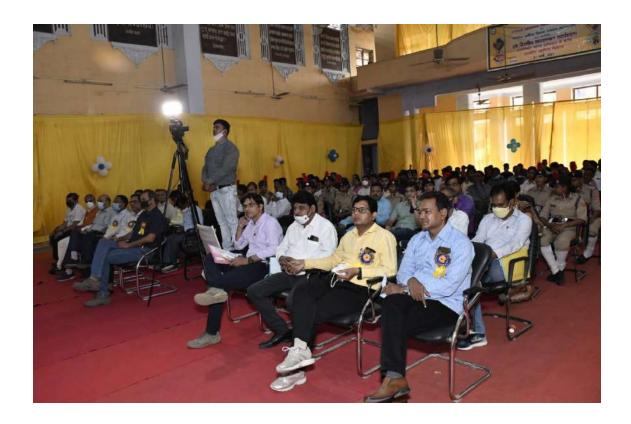

### **About the Workshop**

Swabalamban Karyashala-an Art-based Entrepreneurship Workshop was held on 21<sup>st</sup> March, 2021 at the conference hall of Harish Chandra PG College, Varanasi with the support from SIDBI to boost up art-based entrepreneurship in the eastern region. 250 participants from the art & painting, handicrafts, dance, drama, performing art and related field participated in the programme. 25% of the participants were pass out from different departments related to Art from Colleges in Varanasi. 75% of the participants had started their professional career in the trade of art and culture.

The programme was inaugurated by Dr. T. N Singh, Vice Chancellor-Mahatma Gandhi Kashi Vidyapeeth, Padmshri Dr. Rajni Kant. The chief guest encouraged the participants to take up career in the field of art and culture in his inaugural speech. Besides, Mr. Abdulla, Regional Director-DC Handicrafts, Varanasi and Mr. M S Rana, Assistant Director-MSME-DI Varanasi along with other dignitaries addressed the participants on the respective role of their departments in promotion of art-based entrepreneurship. Most of the participants also exhibited their products / work in the hall and explained the features to the guests and participants. In the technical session, speakers / experts from MSME-DI, Varanasi; EDII, Harish Chandra College and guest faculty for e-commerce & digital marketing discussed on the respective topics.